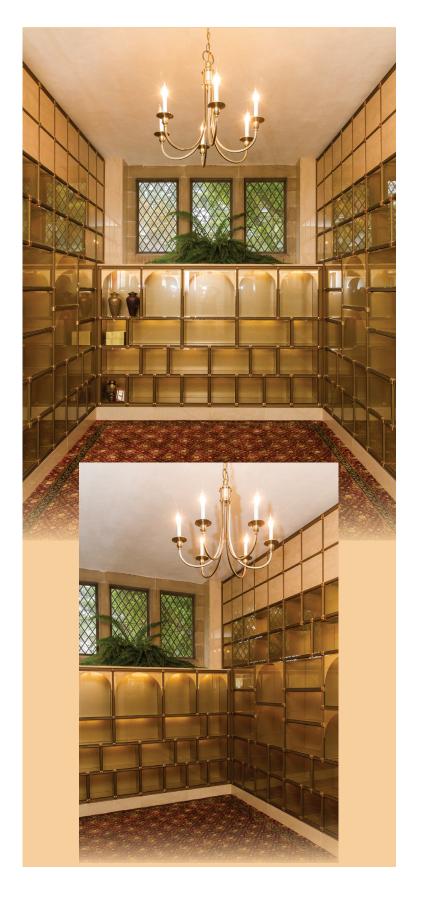

## Chapel of Grace

POREST HILLS CEMETERY is proud to present our newest cremation urn columbarium — Chapel of Grace.

This inviting chapel is outfitted with generously-sized niches, varying in price and location. Each niche glows with the warmth of individual LED lights, showcasing a decorative urn choice and your loved one's framed photograph. With visiting hours for every day of the year, friends and family are welcome to spend time with their loved ones during weekdays, on weekends, or even on holidays. Come to see for yourself the quiet and peaceful surroundings of Forest Hills Cemetery's elegant Chapel of Grace.

Prices range from \$2,750 to \$12,500, ensuring that all families can afford a niche, especially with our pre-planning payment options.

Call or email today to make an appointment to view this new location and to begin preplanning for yourself or a loved one.