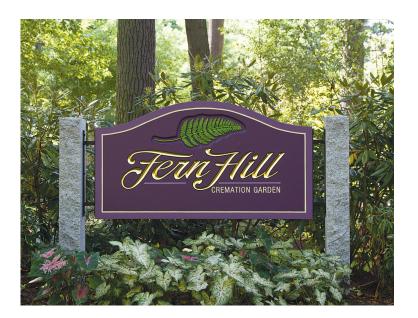

## Fern Hill Cremation Garden

THE FERN HILL CREMATION GARDEN, which comprises an outdoor columbarium, areas for in-ground cremation burial, and a scattering garden, was designed to harmonize with the surrounding landscape in order to accentuate the natural beauty of the area.