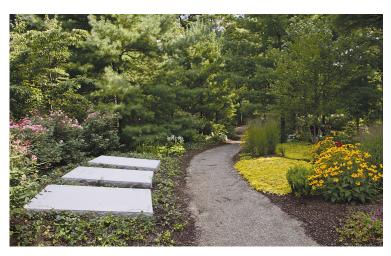

Scatterings at Fern Hill are conducted in an area of ivy ground cover and shade provided by mature trees; granite tablets nearby are available for the memorialization of loved ones whose remains have been scattered at Fern Hill, or who are buried elsewhere.