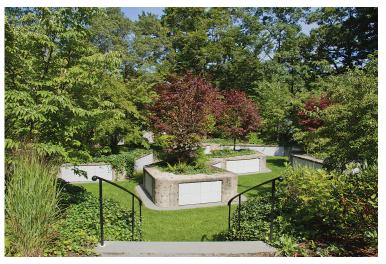

Neutral grays of granite and bluestone, and a lush carpet of green grass provide soothing colors in the outdoor columbarium. Each niche can hold a total of up to two urns.

Woodland areas of mature trees and lovely perennial flowers along meandering paths offer in-ground cremation burial areas. Green burial options are also available in these areas.